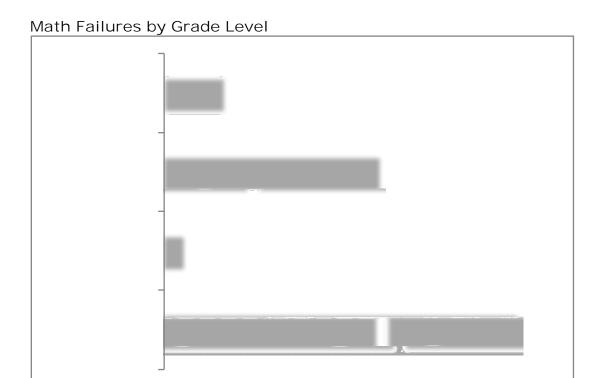

### Success Rate Information for SMS

2015-2016

| Failure Rate Information for SMS |           | 6th    | 7th    | 8th   | Total  |
|----------------------------------|-----------|--------|--------|-------|--------|
|                                  | 2015-2016 | 14.2%  | 10.0%  | 9.7%  | 11.3%  |
|                                  | 2015-2010 | 14.270 | 10.076 | 9.170 | 11.370 |
|                                  |           |        |        |       |        |
|                                  |           |        |        |       |        |
|                                  |           |        |        |       |        |