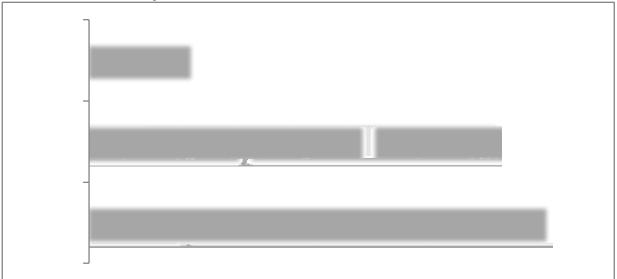

### Success Rate Information for SMS

2015-2016

| Failure Rate Information for SMS |           | 6th    | 7th    | 8th   | Total  |
|----------------------------------|-----------|--------|--------|-------|--------|
|                                  | 2015-2016 | 14.2%  | 10.0%  | 9.7%  | 11.3%  |
|                                  | 2015-2010 | 14.270 | 10.076 | 9.170 | 11.370 |
|                                  |           |        |        |       |        |
|                                  |           |        |        |       |        |
|                                  |           |        |        |       |        |